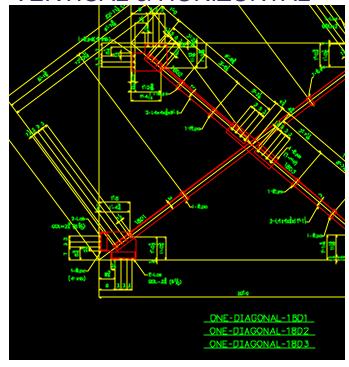

# **BRACING**

### **VERTICAL & HORIZONTAL**

EXAMPLES OF ANCHOR SETTING AND ERECTION PLANS. STAIRS, HANDRAILS, AND WELDED FRAMES APPEAR ON FOLLOWING PAGES.