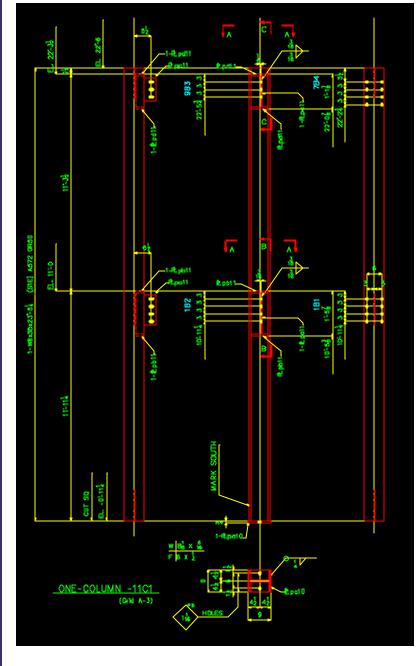

s and toolbars for common tasks.



# productive...

DetailCAD is a highly automated program working inside AutoCAD® that produces superior quality shop details with a minimum of input and enhancement.



<u>affordable.</u>

Check our web site for current pricing detailcad.com DetailCAD was written by detailers just like you. Our price remains low because we want every detailer to be able to afford an automated steel detailing program.

### SPECIFIC FEATURES INCLUDE:

- ◆ PIECE-BY-PIECE INPUT OR PLAN INPUT
- BEAM TO COLUMN MATCHING
- STANDARD AND CUSTOM CONNECTIONS
- USER-DESCRIBED CONNECTIONS
- USER-CONTROLLED DEFAULTS
- USER-DEFINED MARKING SYSTEMS
- OPTIONAL CARRY THROUGH MARKS
- CUSTOMIZABLE BILL OF MATERIAL
- MENUS PROVIDING MANY UTIL ITIES
- PLUS MUCH, MUCH MORE...

### **COLUMNS**



### **FABRICATORS!**

DetailCAD is capable of downloading CNC data as well as other data needed for material management software.

# **BEAMS**



# **BRACING**

### **VERTICAL & HORIZONTAL**



EXAMPLES OF ANCHOR SETTING AND ERECTION PLANS. STAIRS, HANDRAILS, AND WELDED FRAMES APPEAR ON FOLLOWING PAGES.

# <u>DetailCAD</u> will generate plans and 3D models with a completed. Generate shop details, joist lists, and adv



gle click once the Building Input Dialog Box has been be bills from the same Dialog Box.







# WHY CHOOSE DetailCAD?

- DetailCAD was written and continues to be developed by detailers. We understand your needs and strive to meet them, maintaining a superior standard that we ourselves expect in a steel detailing software.
- Support is provided by detailers who are usin