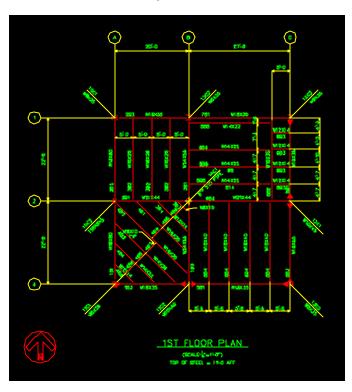

### **VERTICAL & HORIZONTAL**

EXAMPLES OF ANCHOR SETTING AND ERECTION PLANS. STAIRS, HANDRAILS, AND WELDED FRAMES APPEAR ON FOLLOWING PAGES.