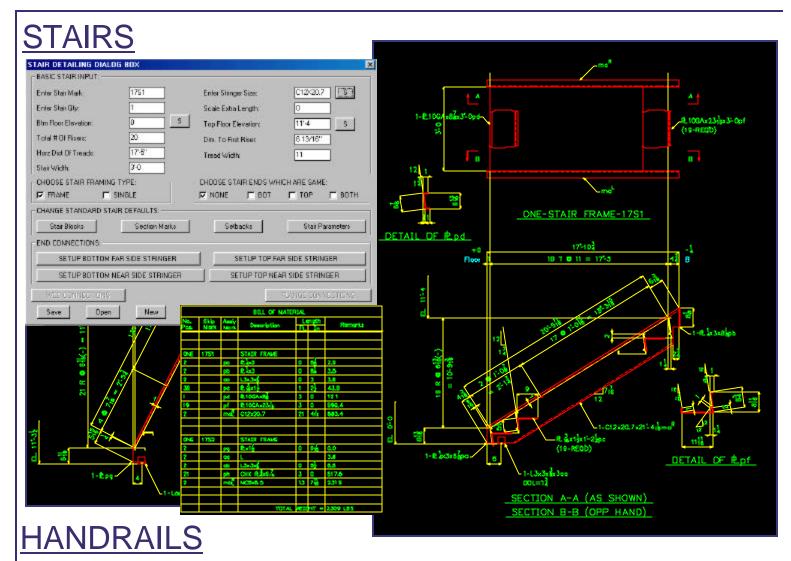

### **VERTICAL & HORIZONTAL**

EXAMPLES OF ANCHOR SETTING AND ERECTION PLANS. STAIRS, HANDRAILS, AND WELDED FRAMES APPEAR ON FOLLOWING PAGES.