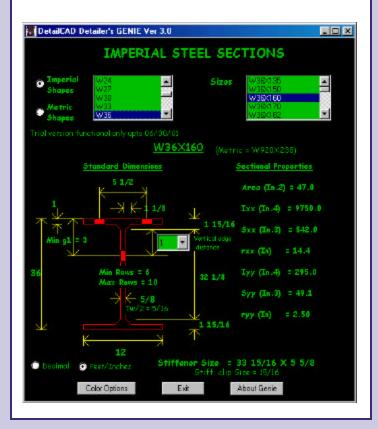

### Detailer's Genie—New product!

We have developed a very useful online reference manual for detailers which displays member size charts for steel shapes, both Imperial and Metric, providing instant access to information such as usual flange gage, minimum rows, stiffener size, and section properties. Download the trial version of **Genie** from our web site at detailcad.com.