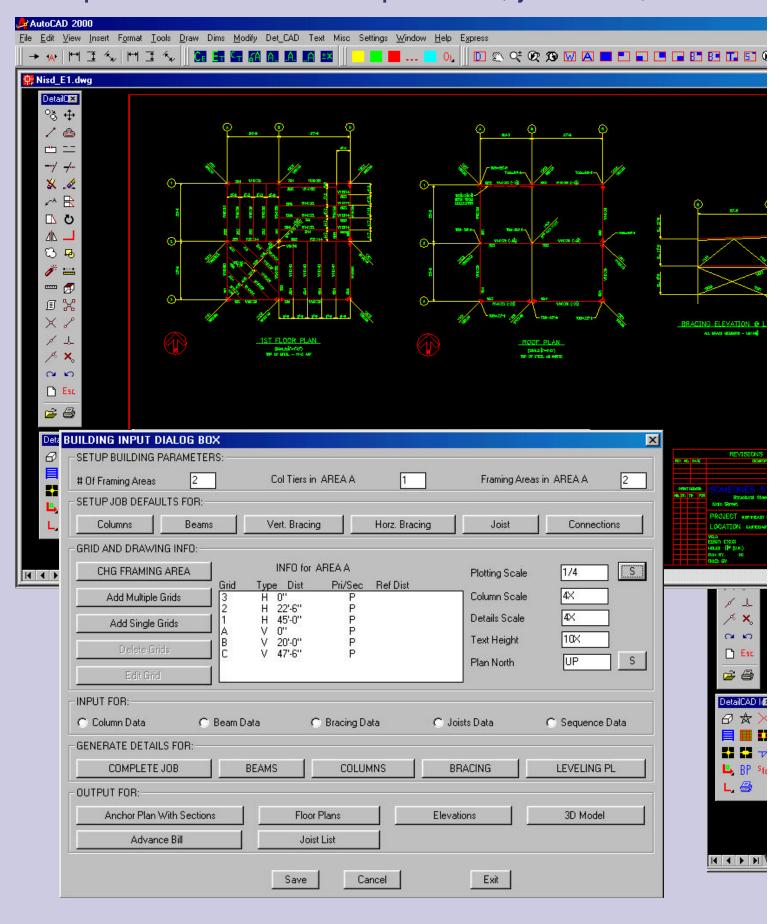

# <u>DetailCAD</u> will generate plans and 3D models with a completed. Generate shop details, joist lists, and adv

gle click once the Building Input Dialog Box has been be bills from the same Dialog Box.