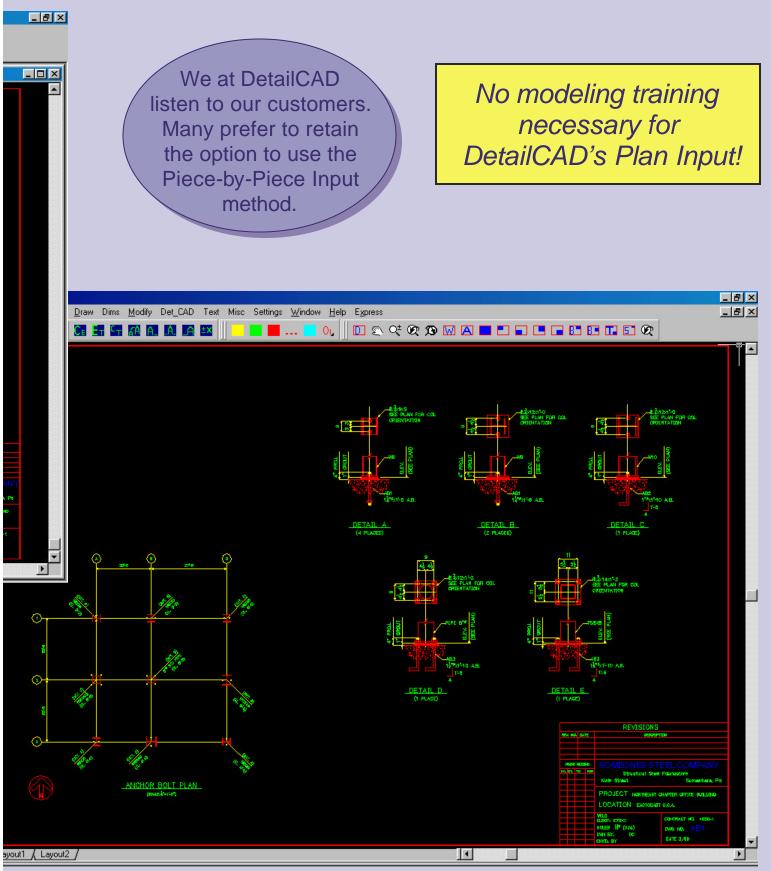

### SPECIFIC FEATURES INCLUDE:

- ◆ PIECE-BY-PIECE INPUT OR PLAN INPUT
- BEAM TO COLUMN MATCHING
- STANDARD AND CUSTOM CONNECTIONS
- USER-DESCRIBED CONNECTIONS
- USER-CONTROLLED DEFAULTS
- USER-DEFINED MARKING SYSTEMS
- OPTIONAL CARRY THROUGH MARKS
- CUSTOMIZABLE BILL OF MATERIAL
- MENUS PROVIDING MANY UTIL ITIES
- PLUS MUCH, MUCH MORE...

### **VERTICAL & HORIZONTAL**

EXAMPLES OF ANCHOR SETTING AND ERECTION PLANS. STAIRS, HANDRAILS, AND WELDED FRAMES APPEAR ON FOLLOWING PAGES.