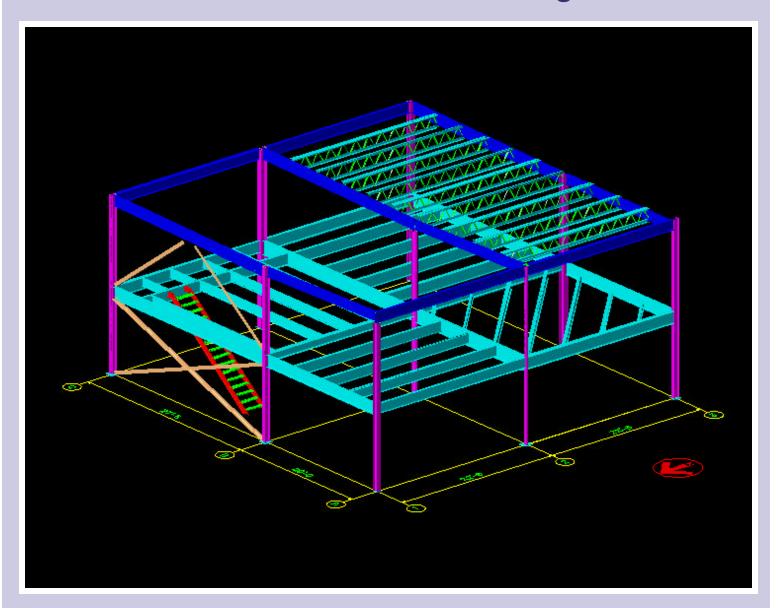

# <u>DetailCAD</u> will generate plans and 3D models with a completed. Generate shop details, joist lists, and adv

gle click once the Building Input Dialog Box has been be bills from the same Dialog Box.