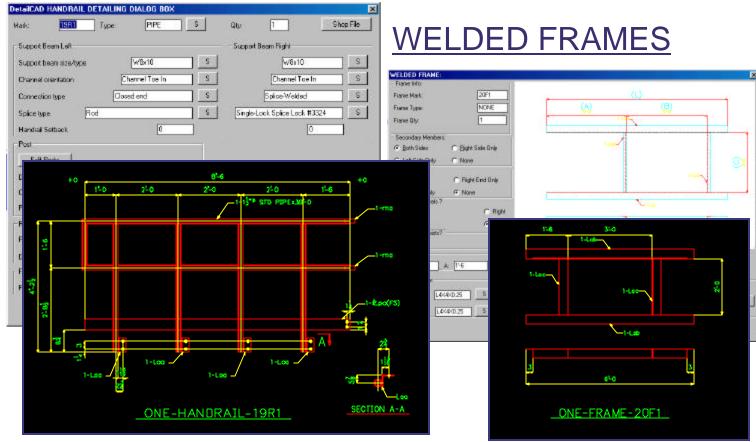

### **VERTICAL & HORIZONTAL**

EXAMPLES OF ANCHOR SETTING AND ERECTION PLANS. STAIRS, HANDRAILS, AND WELDED FRAMES APPEAR ON FOLLOWING PAGES.