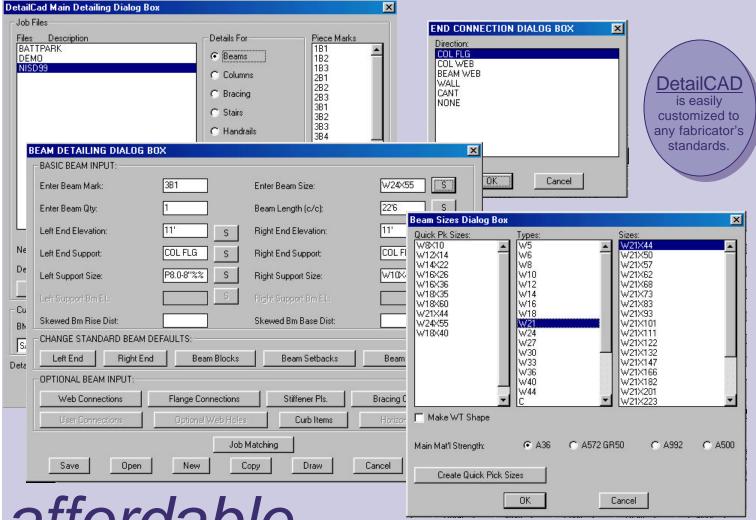

# productive...

DetailCAD is a highly automated program working inside AutoCAD® that produces superior quality shop details with a minimum of input and enhancement.

<u>affordable.</u>

Check our web site for current pricing detailcad.com DetailCAD was written by detailers just like you. Our price remains low because we want every detailer to be able to afford an automated steel detailing program.